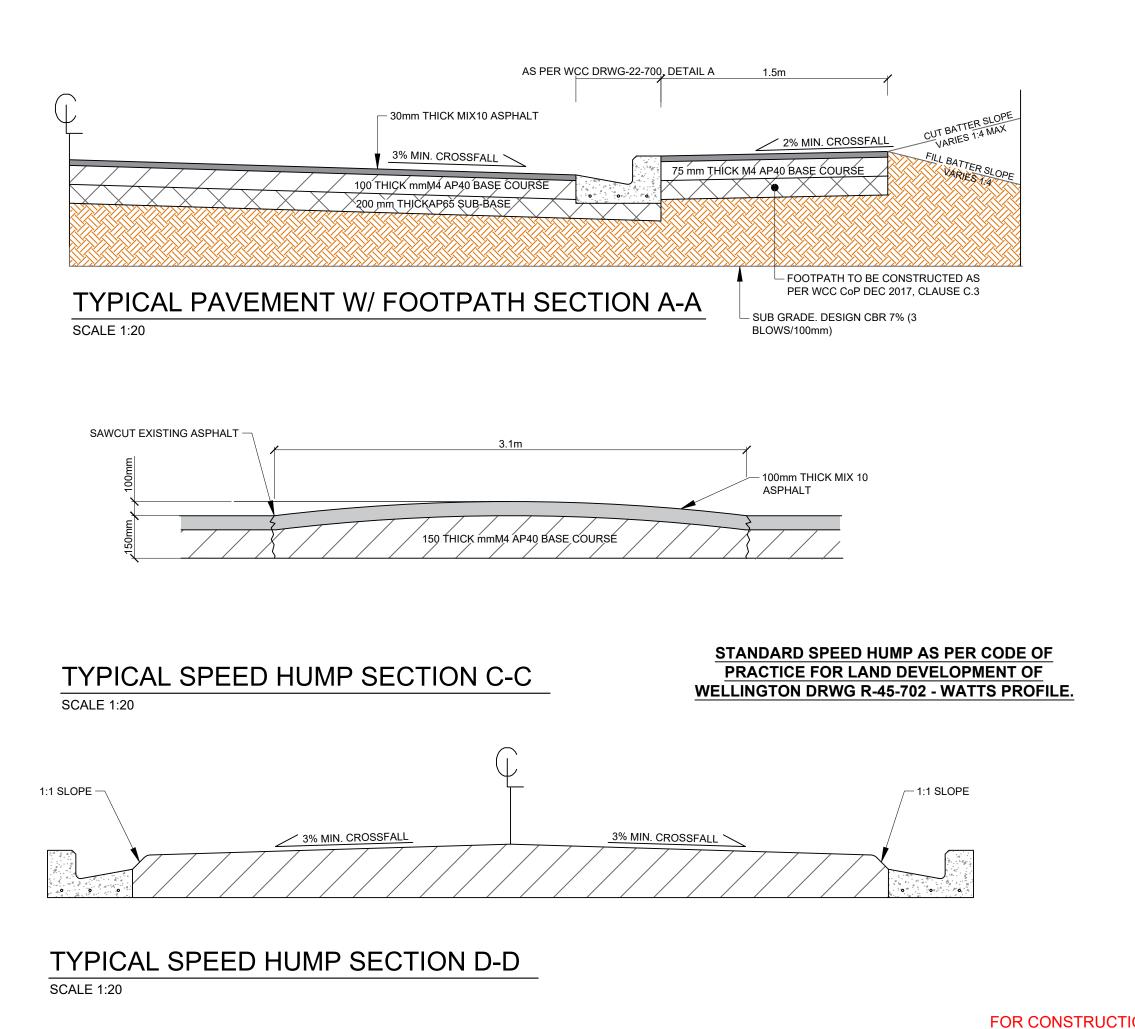

R3: ALL DIMENSIONS AND LEVELS ARE SUBJECT TO FINAL SURVEY.

R4: ALL PAVEMENTS TO BE IN ACCORDANCE WITH NZS4404 SECTION 3.

R5: DESIGN SUBGRADE CBR 7% TO BE CONFIRMED PRIOR TO CONSTRUCTION

R6: FOOTPATH TO BE CONSTRUCTED AS PER WCC CoP DEC 2017, CLAUSE C.3.

R7: SPEED HUMPS AS PER AS/NZS2890, FIGURE 4.4 (P49).