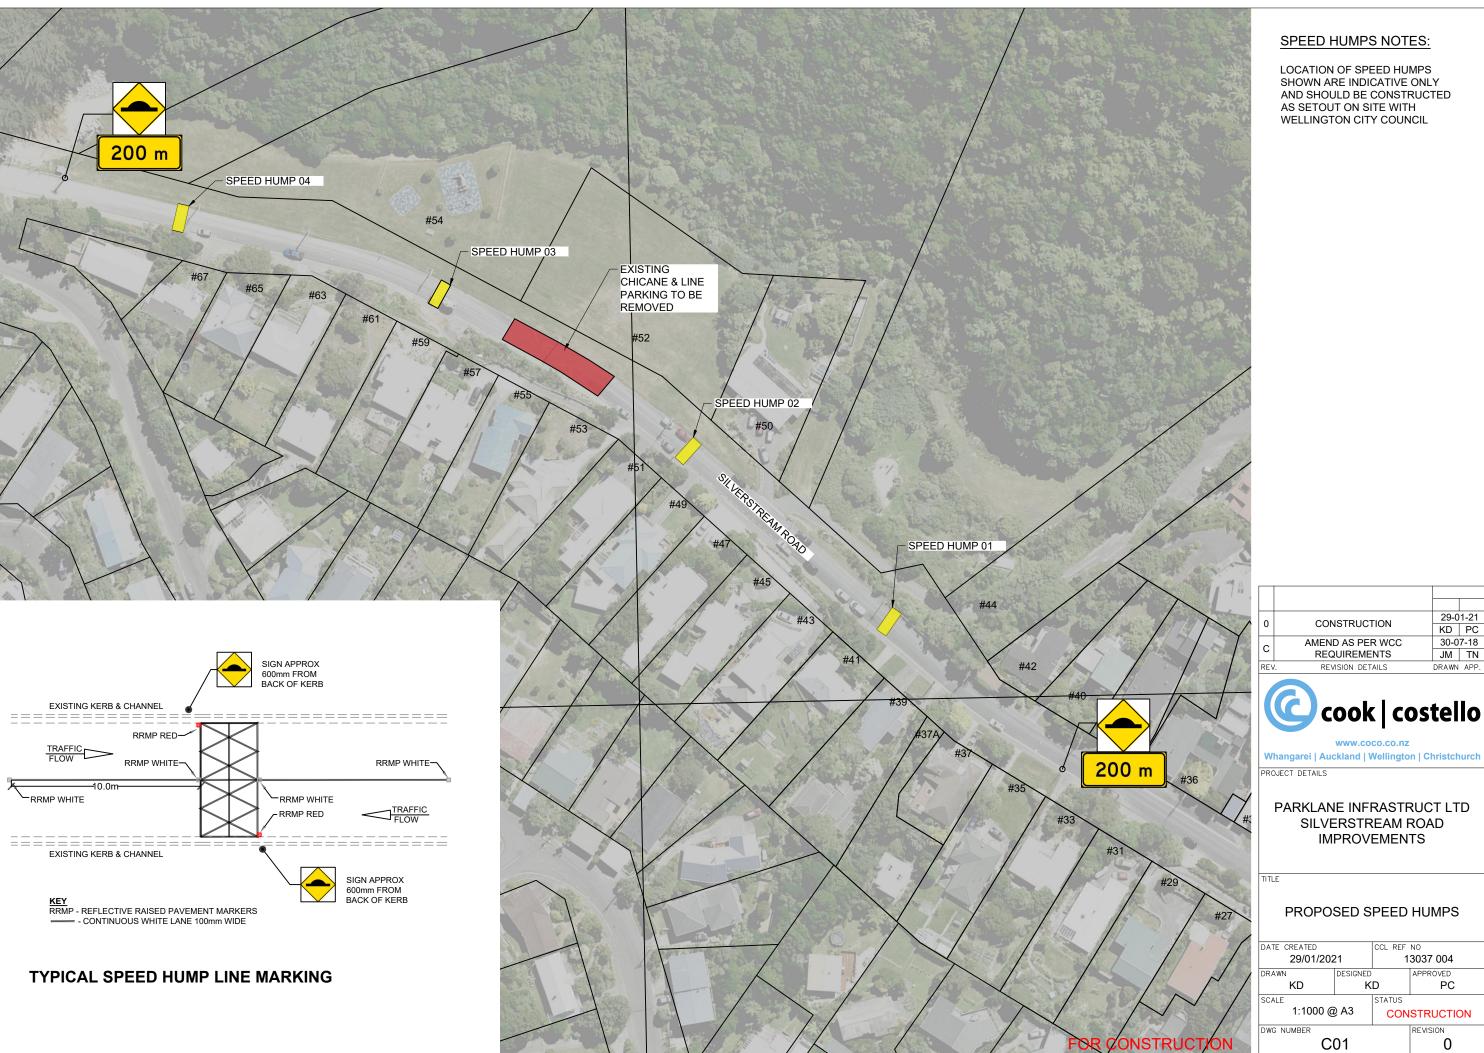

R7: SPEED HUMPS AS PER AS/NZS2890, FIGURE 4.4 (P49).

### TRAFFIC MANAGEMENT AND SIGNS

T1: DURING CONSTRUCTION, TRAFFIC MANAGEMENT TO BE IN ACCORDANCE WITH CoPTTM.

- T2: REFER TO MOTSAM SIGNAGE FOR PERMANENT TRAFFIC SIGNS. • PW7 (WG 270)
- PW25 (WG 5)
- PW39 (WN2)

29-01-21

DATE PLOTTED: Tuesday, February 09, 2021 2:17:15 PM FILE PATH: C:\Users\KYLEDI~1\AppData\Local\Temp\BricsCAD\bp\_0\13037-004 Off-street Carpark Rev 0.dwg

| DATE CREATED |          | CCL REF NO   |          |  |  |
|--------------|----------|--------------|----------|--|--|
| 29/01/202    | 21       | 13037 004    |          |  |  |
| DRAWN        | DESIGNED |              | APPROVED |  |  |
| KD           | KD K     |              | PC       |  |  |
| SCALE        |          | STATUS       |          |  |  |
| 1:1000 @     | ) A3     | CONSTRUCTION |          |  |  |
| DWG NUMBER   |          |              | REVISION |  |  |
| C01          |          |              | 0        |  |  |