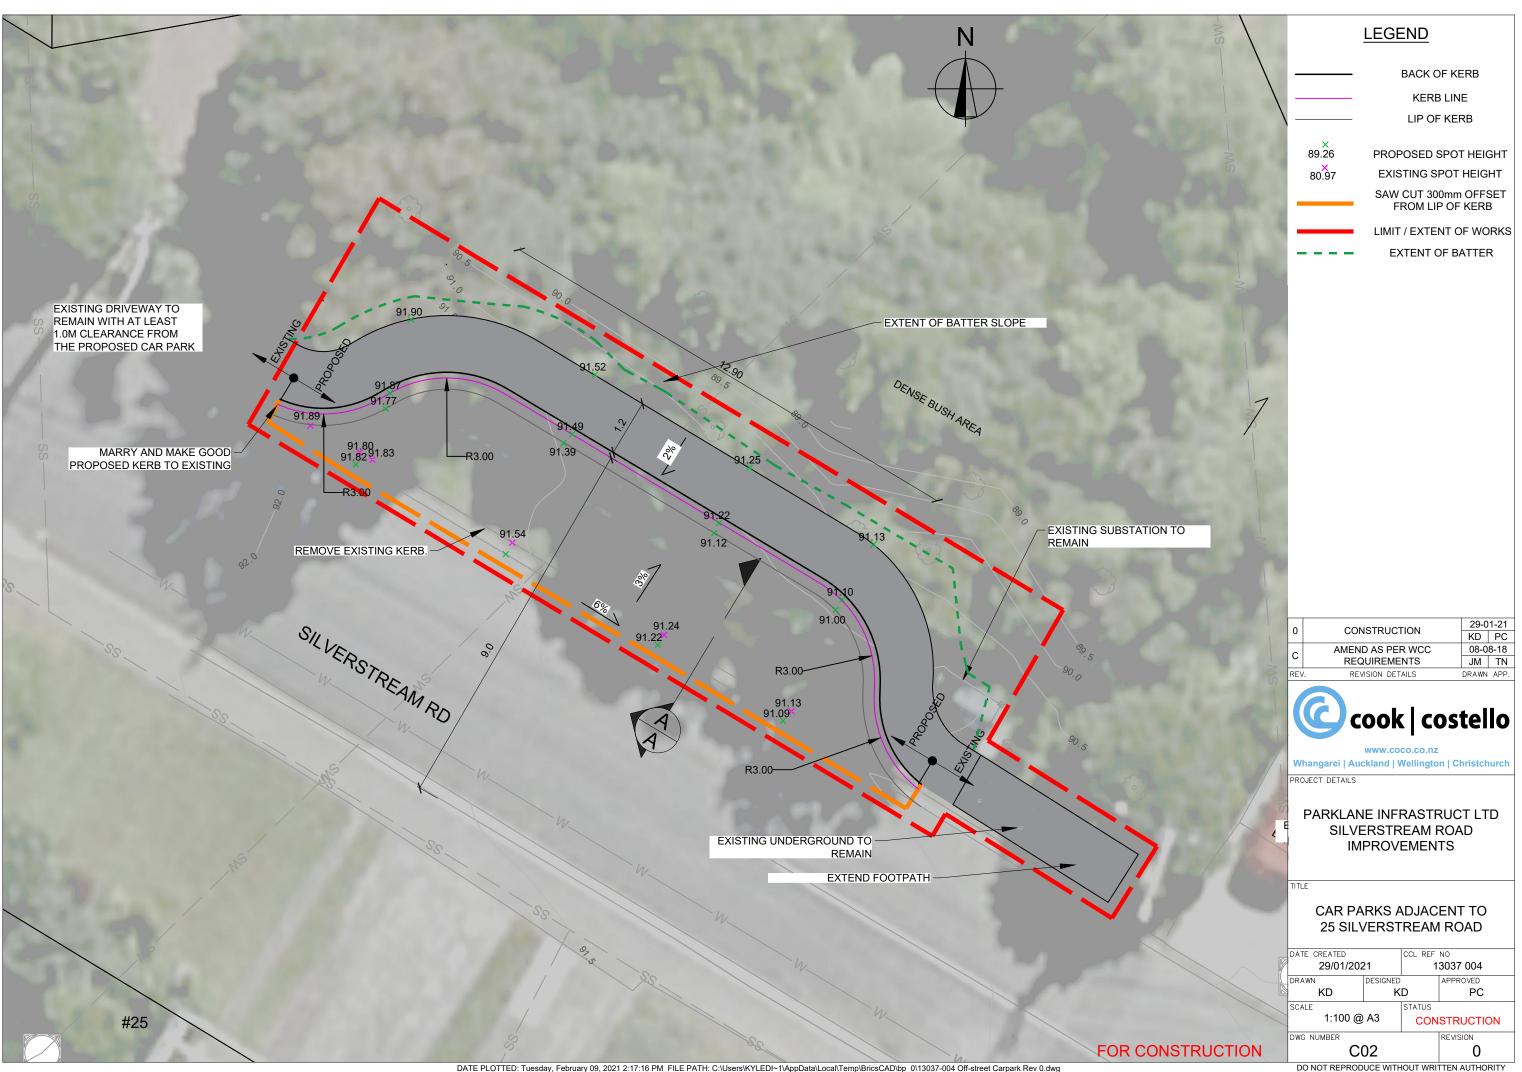

G11: THE CONTRACTOR MUST REINSTATE AND/OR REPAIR DAMAGE TO THE KERB & CHANNELING AND FOOTPATH ALONG THE PROPERTY ROADSIDE FRONTAGE

G12: SITE SURVEY, EXISTING SEWER, STORMWATER, AND POTABLE WATER, BASED ON DIGITAL AS-BUILT DATA RECEIVED. COORDINATES ARE IN TERMS OF NZGD 2000 NZTM 2000. ALL LEVELS AND CONNECTION POINTS TO BE CHECKED AND CONFIRMED ON SITE PRIOR TO CONSTRUCTION.