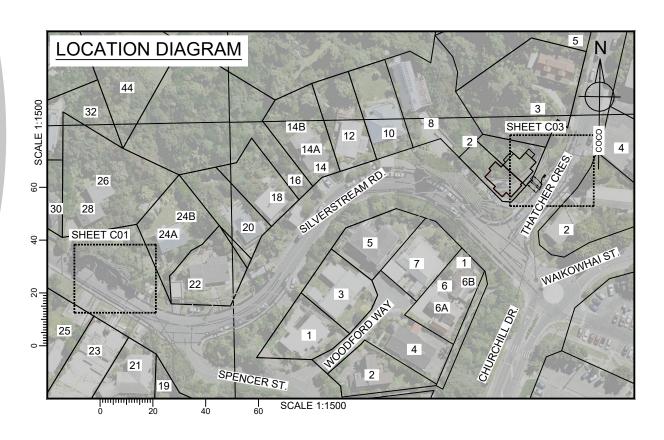

# **ADDITIONAL ROAD SIDE PARKING**

|         | SCHEDULE OF DRAWINGS                       |     |
|---------|--------------------------------------------|-----|
| SHEET # | TITLE                                      | REV |
| 00      | COVER SHEET & LOCATION DIAGRAM             | 1   |
| C00     | GENERAL NOTES                              | 0   |
| C01     | PROPOSED SPEED HUMPS                       | 0   |
| C02     | CAR PARKS ADJACENT TO 25 SILVERSTREAM ROAD | 0   |
| C03     | CAR PARKS ADJACENT TO 2 & 3 THATCHER CRES  | 1   |
| C04     | SECTIONS                                   | 0   |
|         |                                            |     |