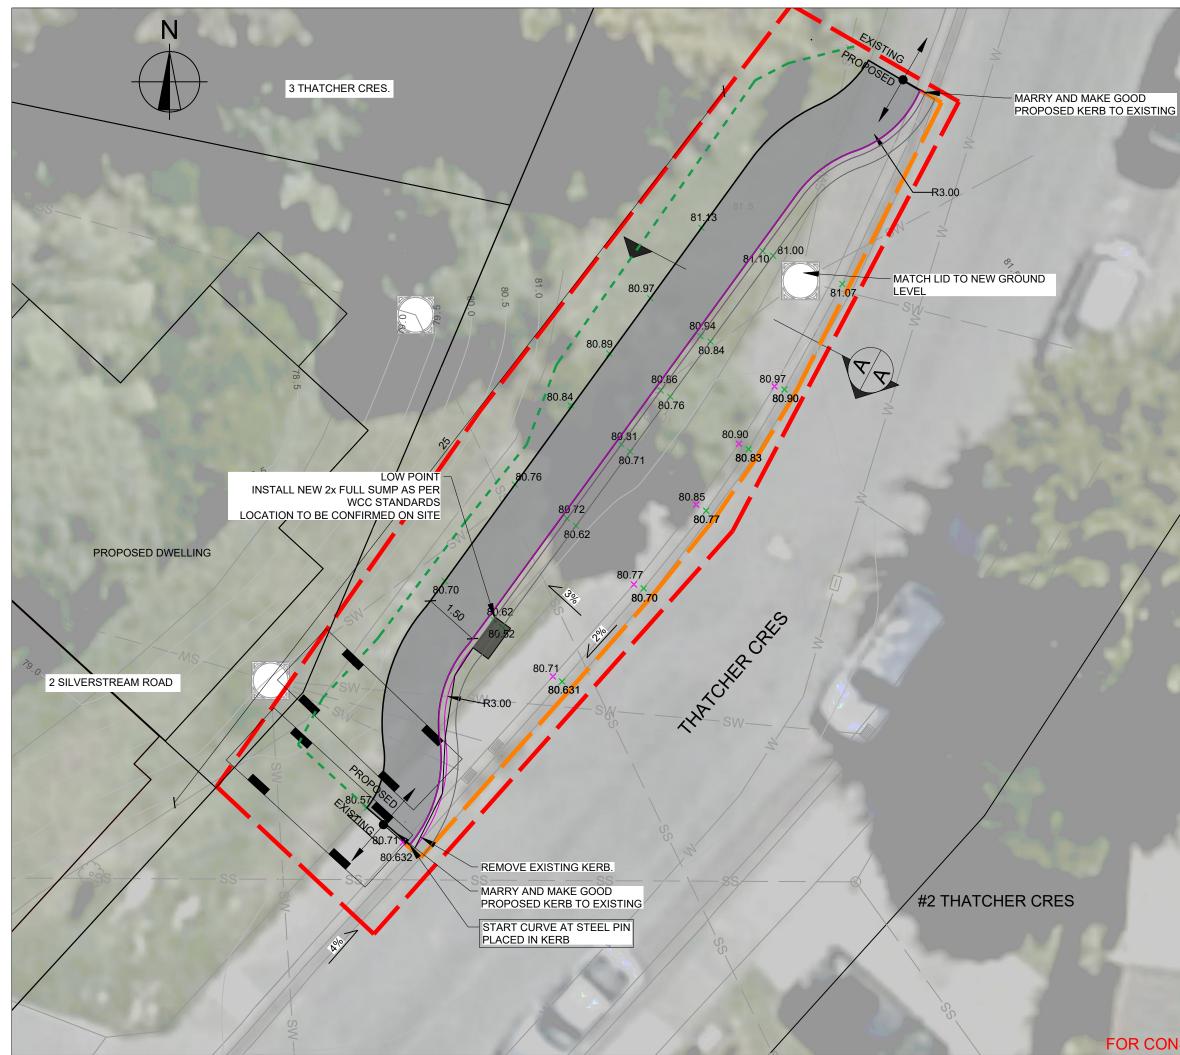

G11: THE CONTRACTOR MUST REINSTATE AND/OR REPAIR DAMAGE TO THE KERB & CHANNELING AND FOOTPATH ALONG THE PROPERTY ROADSIDE FRONTAGE

G12: SITE SURVEY, EXISTING SEWER, STORMWATER, AND POTABLE WATER, BASED ON DIGITAL AS-BUILT DATA RECEIVED. COORDINATES ARE IN TERMS OF NZGD 2000 NZTM 2000. ALL LEVELS AND CONNECTION POINTS TO BE CHECKED AND CONFIRMED ON SITE PRIOR TO CONSTRUCTION.

## ROADING

R1: REFER TO SECTION 2.4.4 AND FIGURE 2.5 OF THE CURRENT VERSION OF AS/NZS 2890.1

R2: CONTRACTOR IS TO DISCUSS WITH THE ENGINEER ALL INSPECTIONS REQUIRED TO ALLOW PROVISION OF ISSUE OF PS4 PRIOR TO CONSTRUCTION.

R3: ALL DIMENSIONS AND LEVELS ARE SUBJECT TO FINAL SURVEY.

R4: ALL PAVEMENTS TO BE IN ACCORDANCE WITH NZS4404 SECTION 3.

R5: DESIGN SUBGRADE CBR 7% TO BE CONFIRMED PRIOR TO CONSTRUCTION

R6: FOOTPATH TO BE CONSTRUCTED AS PER WCC CoP DEC 2017, CLAUSE C.3.

R7: SPEED HUMPS AS PER AS/NZS2890, FIGURE 4.4 (P49).